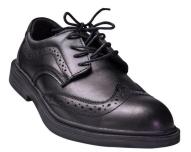

# **SAVI** DR Executive Pro Safety Shoes

### **General Description:**

'Saviour' Executive Pro Safety Shoes comes with excellent design and unique cleats offering protection against any slip or trip hazard on wet work surfaces. This shoe is having steel toe cap which is impact resistant. Formally design with safety feature in it. These are light weight shoes which provide optimum safety and comfort by reducing the loss of concentration due to fatigue at work floor. With sued leather, office wear Pattern gives Professional look and comfort. It is has unique feature like Anti-Puncture and Anti-Pressure Comfort.