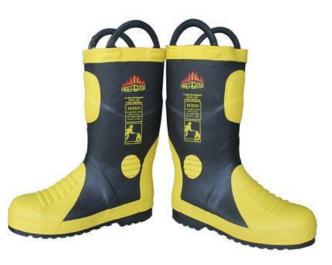

# FIRE MEN BOOTS

#### **General Description:**

Fire Boots are a must for protection of feet and lower legs normally used by Firemen while in operations of Rescue or Fire Fighting.

Fire men Boots are made out of light yet Strong Rubber material with cleated Rubber sole for providing anti slip properties. They have long necks and come with steel Toe and unique Kevlar Plate at the bottom for external protection. They are lined for comfort from the inside and are sturdy in structure. The whole Boot including soles are tested for Penetration Resistance (Whole Footwear With Non-metallic Anti-Penetration Insert) for 1100N.