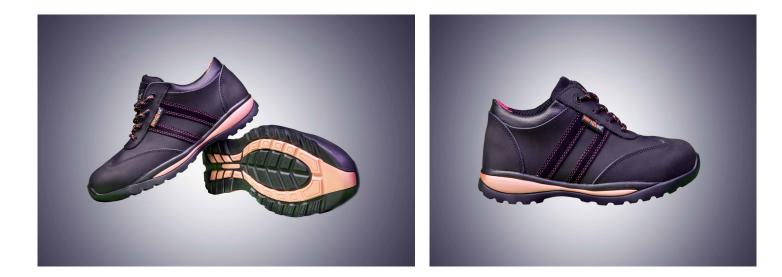

# **SAVI** UR Super fit Sporty Ladies Safety Shoes

### **General Description:**

'Saviour' Super fit Sporty Ladies Safety Shoes comes with excellent design and unique cleats offering protection against any slip or trip hazard on wet work surfaces. Specially design for ladies comfort with safety features. This shoe is having steel toe cap which is impact resistant. These are light weight shoes which provide optimum safety and comfort by reducing the loss of concentration due to fatigue at work floor. With sued leather, Sport Print Pattern gives Casual look and comfort. It is has unique feature like Anti-Puncture and Anti-Pressure Comfort.

# **Specifications**

Type: Low Cut. Upper: : Nubuck leather Midsole: NO Lining: Breathable mesh Toecap: Steel toe

### Advantage

- Puncture Resistance
- Anti-slippery
- Extra strong with steel toe cap
- Extra comfort with Anti-pressure
- Light weight
- Extra ordinary look with safety features.