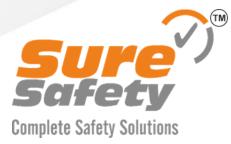

# **SAVI** Advanced Sporty Safety Shoes

### **General Description:**

'Saviour' Advanced Sporty Safety Shoes comes with excellent design and unique cleats offering protection against any slip or trip hazard on wet work surfaces. Midsole Kevlar offers protection against oil and mild acid spills. This shoe is having Composite toe cap which is impact resistant. These are light weight shoes which provide optimum safety and comfort by reducing the loss of concentration due to fatigue at work floor. With sued leather, Sport Print Pattern gives Casual look and comfort. It is has unique feature like Anti-Puncture and Anti-Pressure Comfort.

# **Specifications**

Type: Low Cut.

Upper: KPU + PU.

Midsole: Kevlar

Lining: Breathable mesh Outsole: EVA+ Rubber

Toecap: Plastic toe