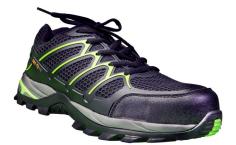

# **SAVI** Advanced Sporty Safety Shoes

### **General Description:**

'Saviour' Advanced Sporty Safety Shoes comes with excellent design and unique cleats offering protection against any slip or trip hazard on wet work surfaces. Midsole Kevlar offers protection against oil and mild acid spills. This shoe is having Composite toe cap which is impact resistant. These are light weight shoes which provide optimum safety and comfort by reducing the loss of concentration due to fatigue at work floor. With sued leather, Sport Print Pattern gives Casual look and comfort. It is has unique feature like Anti-Puncture and Anti-Pressure Comfort.

# **Specifications**

Type: Low Cut.

Upper: KPU + PU.

Midsole: Kevlar

Lining: Breathable mesh Outsole: EVA+ Rubber

Toecap: Plastic toe