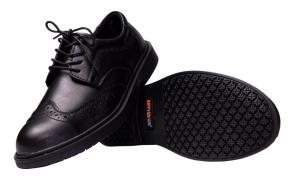

# **SAVI** DR Executive Pro Safety Shoes

### **General Description:**

'Saviour' Executive Pro Safety Shoes comes with excellent design and unique cleats offering protection against any slip or trip hazard on wet work surfaces. This shoe is having steel toe cap which is impact resistant. Formally design with safety feature in it. These are light weight shoes which provide optimum safety and comfort by reducing the loss of concentration due to fatigue at work floor. With sued leather, office wear Pattern gives Professional look and comfort. It is has unique feature like Anti-Puncture and Anti-Pressure Comfort.

# **Specifications**

Type: Low Cut. Upper: Split cow leather Midsole: NO Lining: Breathable mesh Toecap: Steel toe cap Black color lace