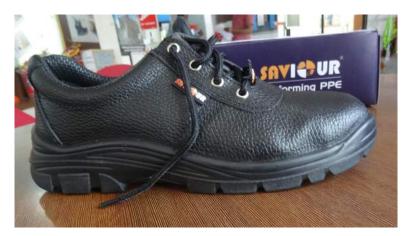

# **SAVI** Advanced Sporty Safety Shoes

### **General Description:**

'Saviour' Advanced Sporty Safety Shoes comes with excellent design and unique cleats offering protection against any slip or trip hazard on wet work surfaces. Midsole Kevlar offers protection against oil and mild acid spills. This shoe is having Composite toe cap which is impact resistant. These are light weight shoes which provide optimum safety and comfort by reducing the loss of concentration due to fatigue at work floor. With sued leather, Sport Print Pattern gives Casual look and comfort. It is has unique feature like Anti-Puncture and Anti-Pressure Comfort.

# **Specifications**

Type: Low Cut.

Upper: KPU + PU.

Midsole: Kevlar

Lining: Breathable mesh Outsole: EVA+ Rubber

Toecap: Plastic toe