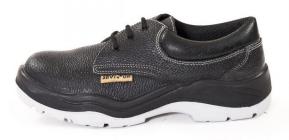

# **Saviour Lion Single Density**

#### **General Description:**

**'Saviour'** Industrial Single Density Low Ankle Shoes are with excellent design and unique cleats offering protection against Oil Resistance, Genuine Leather, shock Absorption, Anti slip, These are light weight shoes which provide optimum safety and comfort by reducing the loss of concentration due to fatigue at work floor.

# Specifications

- Saviour low Ankle PU Single density Sole Safety Shoes are made from full leather with thickness of 1.8 2.1 mm.
- These shoes are having steel toe with oil resistance a Ergonomically Compact design
- Provide ample comfort and reduced fatigue to the wearer even after being worn for long duration. The tongue part
- is soft.
- padded for extra com fort and heel counter is for petrol and chemical resistance and anti slip